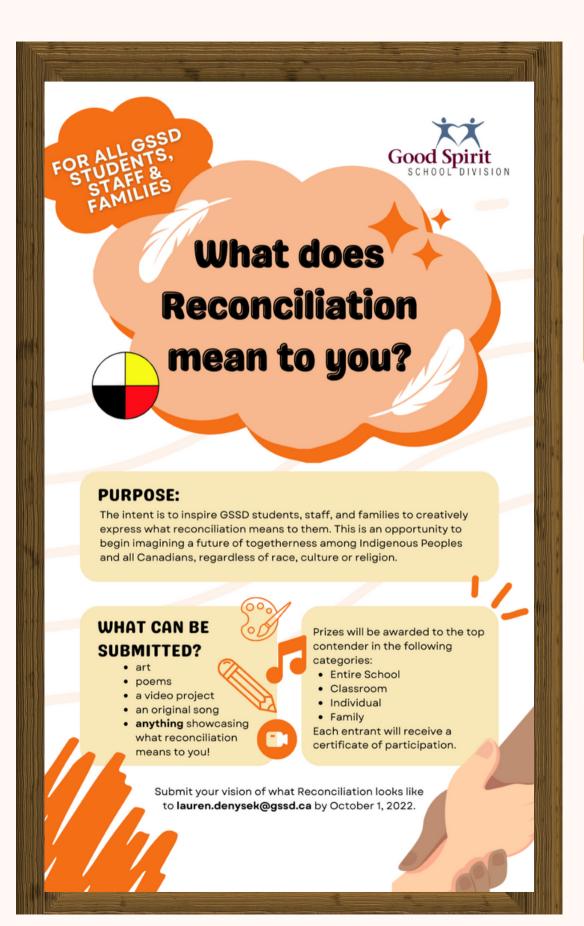

and Reconciliation-no school

Students should not be arriving at school until after 8:40 am when supervision is available.

To avoid receiving the automated phone call please phone in your childs absence before 9:30 a.m.